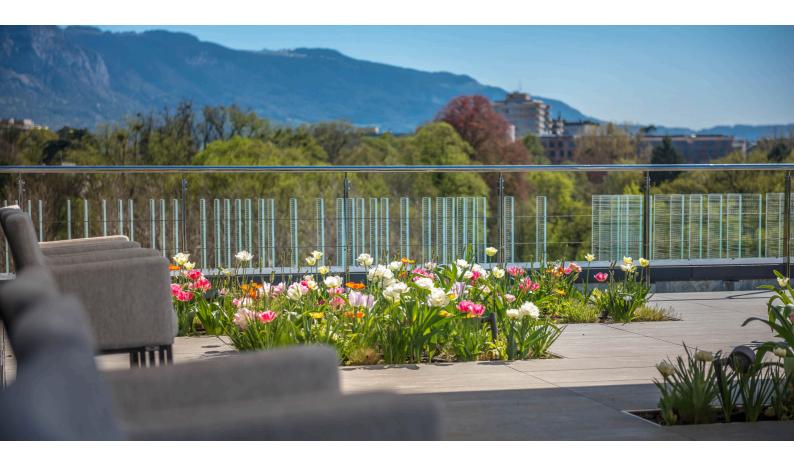

File for rent

Route de Chêne 36 1208 Genève 6 spg.ch GENÈVE-NYON- LAUSANNE

#### 5260836 DAVID-DUFOUR 2, GENÈVE CHF 320.-/sqm/year



## Table of contents



| Characteristics | P. 3 |
|-----------------|------|
| Next steps      | P. 4 |
| Notes           | P. 5 |



## Characteristics



**115 m<sup>2</sup>** Total surface



**5 year(s)** Lease duration



CHF 250.-/month (Estimated) Charges



Indefinite duration type of lease



Immediate Availability



**Ground floor** Floor



**Not available** Parking spaces

Price/m<sup>2</sup>: CHF 320.-/sqm/year

Price Month: CHF 3,060.-

Price Year: CHF 36,720.-

#### Service costs: CHF 250.-/month



## Next steps





Although the information contained in this data sheet has been checked carefully, we cannot accept any liability for it. The property described is communicated subject to the customary reservations and on the assumption that it has not been sold in the intervening period - © SPG 2